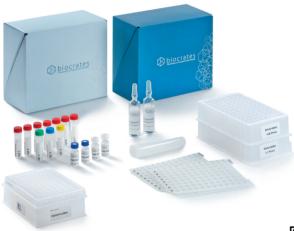

## Kit components

Now available in our webshop shop.biocrates.com/kit-products

#### - Reagents | consumables

- ► Patented 96-well filter plates with internal standards already incorporated
- ► Calibration standards, quality controls, and system suitability test samples
- ► Complete set of instrument-specific methods (no optimization needed)

### Methods | protocols

- ► Instrument-specific acquisition methods
- ► Manual with detailed descriptions
- ► Protocols for different matrices

| Coverage             | 1,000+ metabolites from 39 compound classes, 400+ metabolism indicators, 100+ metabolic pathways |
|----------------------|--------------------------------------------------------------------------------------------------|
| Assay type           | Standardized, reproducible, quality-controlled, ready-to-use LC-MS/MS assay                      |
| Sample volume   type | 20 μl   For use with various sample matrices and species                                         |
| Throughput           | 240 samples/week/instrument                                                                      |